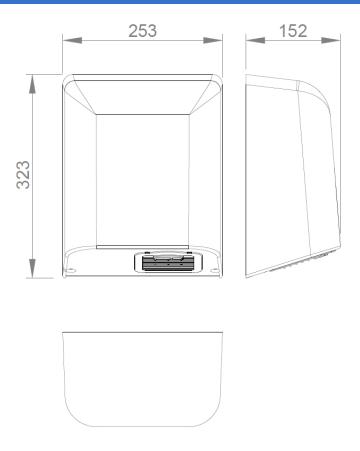

#### **TECHNICAL DATA**

- White finish stainless steel cover manufactured in one piece (thickness=3 mm).
- · Protection grid made in polycarbonate. Fire-resistant plastic evolute.
- · Wall fixation by 4 drills (Ø 8 mm). Fixing material included.
- Electronic Infrared sensor that stops the function when the hands leave the active range.
- · Air temperature (room temperature de 20°C): 60°C.
- · Universal motor without brushes (maintenance not needed).
- · Motor speed 2800 r.p.m.
- · Air flow 4000 l/min (240 m<sup>3</sup>/h) speed 65 Km/h.
- Total power 2050 W.
- · Motor power: 110 W.
- · Voltage/Frequency: 220-240 V 50/60 Hz.
- · Electrical isolation: Class II.
- · Sensor sensitivity: 8-50 cm.
- · Overheating resistance thermostat (automatic rearmament).
- · Thermal fuse double security adjusted to 133°C.
- · Sensor distance: 0-20 cm (regulation not possible).
- Maximum consumption 9 A.
- Noise level from 2 meters: 60 dBA.
- Protection index: IPX1.
- Dimensions: 325 height x 255 width x 152 depth (mm).
- Net weigh: 2,6 kg.
- Function: place your hands under the appliance. The hand dryer will start automatically and it continues working while the hands are within the active range. The device switches off after a few seconds of removal.
- · Cleaning: we recommend cleaning with a cotton cloth slightly moistened with a soap solution. Then dry it.
- · Estimated drying time: 40 seconds.

#### **TECHNICAL DRAWING**

**DIMENSIONS IN mm** 