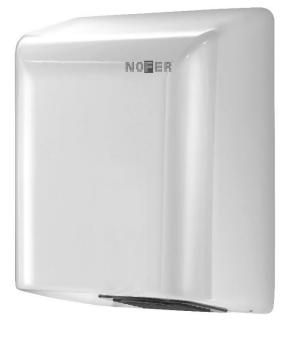

#### Automatic electronic hand dryer

- · Hand dryer with electronic sensor.
- · Model for mounting on the surface.
- · ABS housing white finish.
- · Suitable for collectivities and designed for high traffic bathroom and continuous use.
- · Robust, anti-vandal and safe because it is built without sharp edges or other dangerous elements.
- In accordance with LVD and EMC standards and the current European directives.

#### **TECHNICAL DATA**

- White finish stainless steel cover manufactured in one piece (thickness=3 mm).
- · Protection grid made in polycarbonate. Fire-resistant plastic evolute.
- · Wall fixation by 4 drills (Ø 8 mm). Fixing material included.
- Electronic Infrared sensor that stops the function when the hands leave the active range.
- · Air temperature (room temperature de 20°C): 60°C.
- · Universal motor without brushes (maintenance not needed).
- · Motor speed 2800 r.p.m.
- · Air flow 4000 l/min (240 m<sup>3</sup>/h) speed 65 Km/h.
- Total power 2050 W.
- · Motor power: 110 W.
- · Voltage/Frequency: 220-240 V 50/60 Hz.
- · Electrical isolation: Class II.
- · Sensor sensitivity: 8-50 cm.
- · Overheating resistance thermostat (automatic rearmament).
- · Thermal fuse double security adjusted to 133°C.
- · Sensor distance: 0-20 cm (regulation not possible).
- Maximum consumption 9 A.
- Noise level from 2 meters: 60 dBA.
- Protection index: IPX1.
- Dimensions: 325 height x 255 width x 152 depth (mm).
- Net weigh: 2,6 kg.
- Function: place your hands under the appliance. The hand dryer will start automatically and it continues working while the hands are within the active range. The device switches off after a few seconds of removal.
- · Cleaning: we recommend cleaning with a cotton cloth slightly moistened with a soap solution. Then dry it.
- · Estimated drying time: 40 seconds.

## SUGGESTED TEXT FOR PRESCRIPTION

NOFER hand dryer, with ABS housing white finish, hot air driven with electronic sensor, 2050 W power and temperature of  $60^{\circ}$ C. Speed motor 2800 r.p.m. Dimensions: 325 height x 255 width x 152 depth (mm).