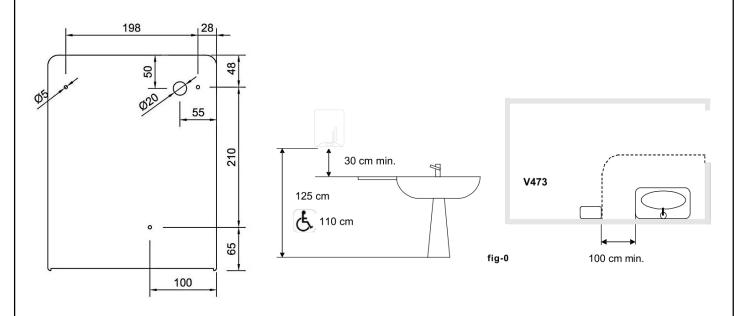

# **INSTALLATION**

In toilet areas with a high frequency use, the recommendation is to install one hand dryer for each toilet. In toilet areas with a lower frequency of use, the recommendation is to install one hand dryer for every two sinks or two dryers for every three washbasins.

Installation should be as shown in fig-0. In case of installation on marble or shiny surfaces, it should be located 40 cm above the surface.

NOFER S.L. Avenida de la fama, 118 08940 · Cornellà de Llobregat (Barcelona) Tel +34 934 742 423 · Fax +34 934 743 548 nofer@nofer.com · www.nofer.com